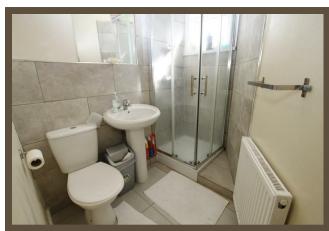

#### **Bathroom**

#### 1.82 x 1.31 (5'11" x 4'3")

UPVC window to rear elevation. Tiled flooring. Radiator. Matching two piece suite comprising low level WC & pedestal basin. Walk in shower. Partly tiled walls. Smooth painted ceiling. Circular LED light.