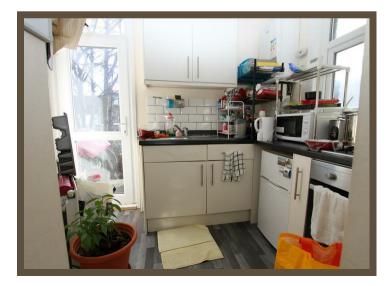

#### Kitchen

### 2.36 x 2.29 (7'8" x 7'6")

UPVC window to side elevation. UPVC door leading to balcony & steps to garden. Tile effect lino flooring. Radiator. Matching set of low and eye level units. Integrated gas hob & cooker. Space for fridge/freezer. Wall mounted boiler (untested). Stainless steel sink & drainer. Tiled splash backs. Smooth painted ceiling. Hanging pendant.