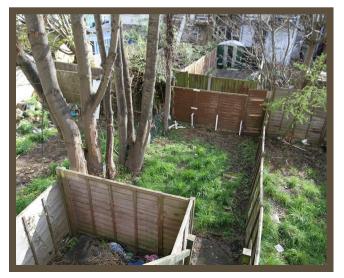

### **Rear Garden**

Balcony accessed via kitchen with steps leading to private garden approx 18ft.