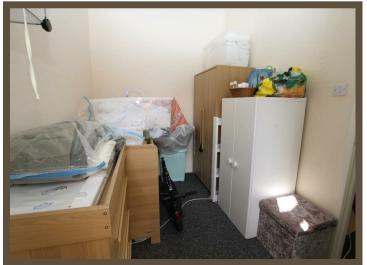

#### **Bedroom**

#### 3.93 x 2.08 (12'10" x 6'9")

UPVC window to rear elevation. Carpet. Radiator. Storage cupboard. Smooth painted ceiling. Hanging pendant.