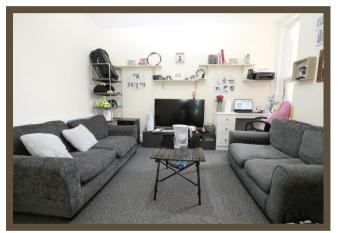

# Lounge

#### 3.99 x 3.59 (13'1" x 11'9")

UPVC window to rear elevation. Doors to all rooms. Carpet. Radiator. Smooth painted ceiling. Hanging pendant.