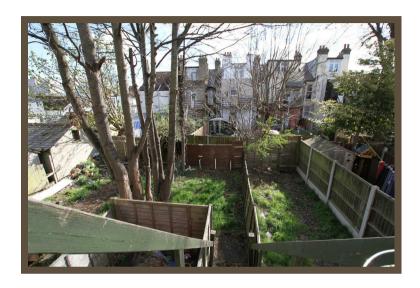

### **Rear Garden**

Balcony accessed via kitchen with steps leading to private garden approx 18ft.