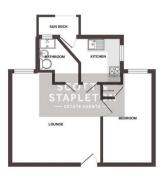

## **Front Entrance**

Accommodation approached via: Communal entrance door leading to stairs onto first floor front door.

# Lounge

#### 3.99 x 3.59 (13'1" x 11'9")

UPVC window to rear elevation. Doors to all rooms. Carpet. Radiator. Smooth painted ceiling. Hanging pendant.

#### **Bedroom**

#### 3.93 x 2.08 (12'10" x 6'9")

UPVC window to rear elevation. Carpet. Radiator. Storage cupboard. Smooth painted ceiling. Hanging pendant.

#### Kitchen

### 2.36 x 2.29 (7'8" x 7'6")

UPVC window to side elevation. UPVC door leading to balcony & steps to garden. Tile effect lino flooring. Radiator. Matching set of low and eye level units. Integrated gas hob & cooker. Space for fridge/freezer. Wall mounted boiler (untested). Stainless steel sink & drainer. Tiled splash backs. Smooth painted ceiling. Hanging pendant.

#### **Bathroom**

#### 1.82 x 1.31 (5'11" x 4'3")

UPVC window to rear elevation. Tiled flooring. Radiator. Matching two piece suite comprising low level WC & pedestal basin. Walk in shower. Partly tiled walls. Smooth painted ceiling. Circular LED light.

### **Rear Garden**

Balcony accessed via kitchen with steps leading to private garden approx 18ft.

#### FIRST FLOOR