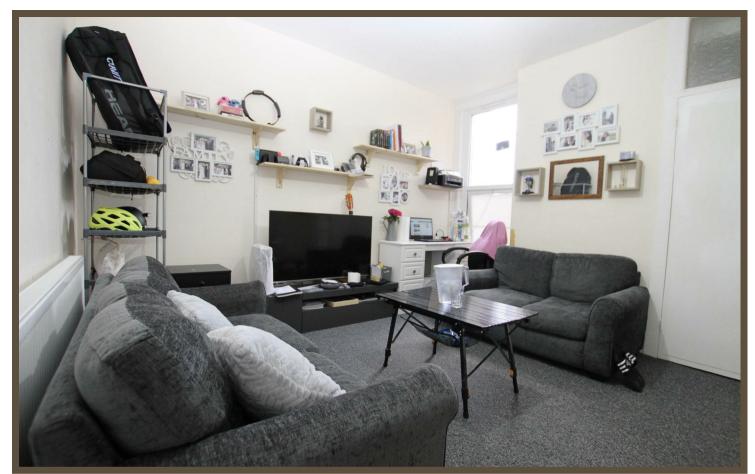

# Lounge

#### 3.99 x 3.59 (13'1" x 11'9")

UPVC window to rear elevation. Doors to all rooms. Carpet. Radiator. Smooth painted ceiling. Hanging pendant.